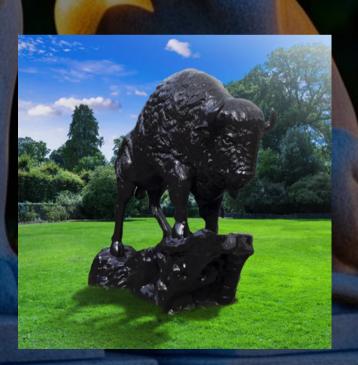

#### DECORATE YOUR SP

Regal Stag Deer Garden Sculpture

\$1,400.00

Rustic Grizzly Bear Fishing Sculpture

\$1,900.00 - \$2,100.00

Heartland Buffalo Family Statue \$1,400.00 - \$3,500.00

**Baby Elephant Statue** \$1,500.00