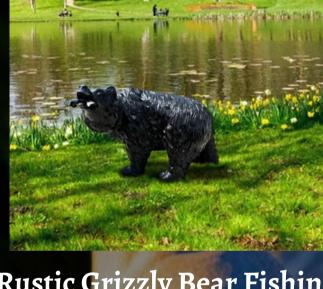

#### DECORATE YOUR SP

Regal Stag Deer Garden Sculpture

\$1,400.00

Rustic Grizzly Bear Fishing Sculpture

\$1,900.00 - \$2,100.00

Heartland Buffalo Family Statue \$1,400.00 - \$3,500.00

**Baby Elephant Statue** \$1,500.00