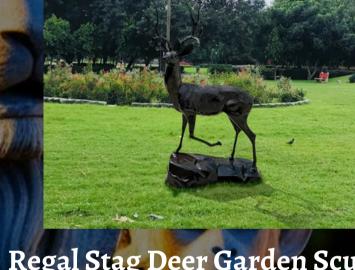

#### DECORATE YOUR SP

Regal Stag Deer Garden Sculpture

\$1,400.00

Rustic Grizzly Bear Fishing Sculpture

\$1,900.00 - \$2,100.00

Heartland Buffalo Family Statue \$1,400.00 - \$3,500.00

**Baby Elephant Statue** \$1,500.00